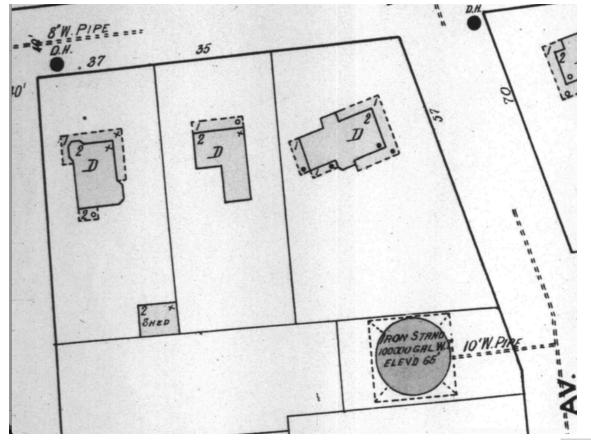

Being the same property described in the deed from Alice C. Luckey, widow, to S. Mervin Peach, dated June 29th; 1928, and recorded June 29, 1928, in Liber 303, folio 83, Land Records of Prince George's County, Maryland.

Being the same property described in the deed from Alice C. Luckey, widow, to S. Marvin Peach, dated June 29th; 1928, and recorded June 29, 1928, in Liber 303, folio 83, Land Records of Prince George's County, Maryland.