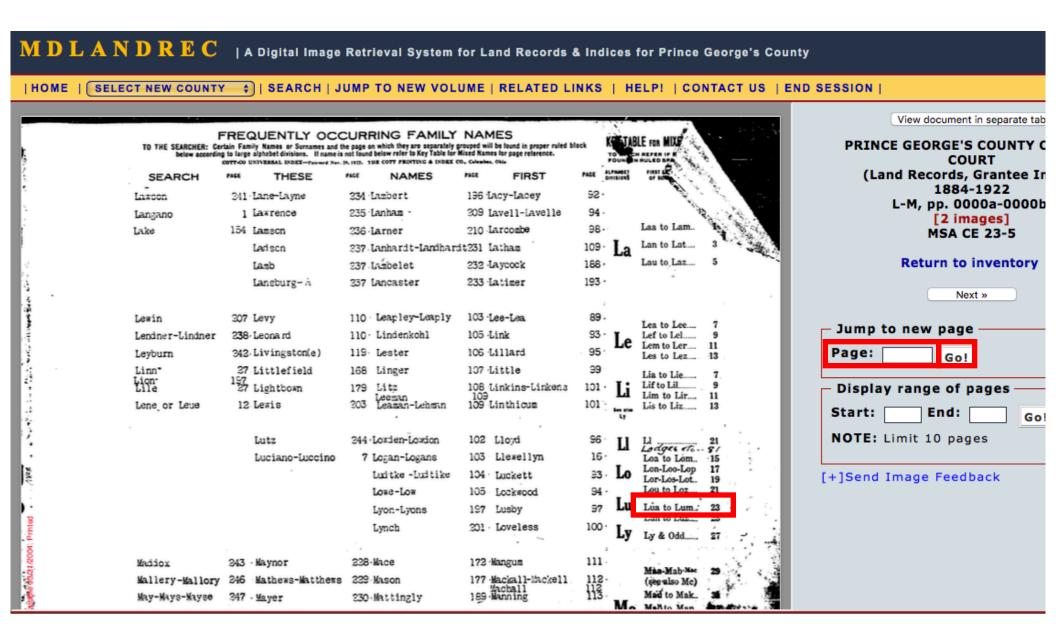

415

| HOME   SELECT NEW COUNTY + SEARCH                   | JUMP TO NEW VOLUME | RELATED LIN |
|-----------------------------------------------------|--------------------|-------------|
| lump to now volume                                  |                    | -           |
| – Jump to new volume           Clerk         Book * | Page * Go          | ! Clear     |
| <b>NOTE:</b> Search returns single page.            |                    |             |
|                                                     |                    |             |

| Lucka   |                        | Leopold |           | Christian Ruppert & wf   | Deed    | 1892    | 1B 21 215 |  | View document in separate tab             |
|---------|------------------------|---------|-----------|--------------------------|---------|---------|-----------|--|-------------------------------------------|
|         | يتسالك هفاني ملديه     | Leopold |           | Richard Young by Ex Trea |         |         | B 36 115  |  | PRINCE GEORGE'S COUNTY CIRC               |
| Luchs   | be de                  | Leopold |           | Edward Young             |         |         | 12 598    |  | COURT                                     |
| Luckey  | Edwin D                |         | Pahanan A |                          |         |         |           |  | (Land Records, Grantee Index<br>1884-1922 |
|         |                        |         | ABOQUCA A |                          | Deed    | 1901    | 4 103     |  | L-M, p. 0024                              |
|         | Alice C                |         |           | Gertrude E Osens al      | Deed    | 1910    | 59 469    |  | MSA CE 23-5                               |
|         | Christian              |         |           | Alfred Ellaby & sf       | Deed    | 1912    | 87 78     |  | Return to inventory                       |
| . Luber | al Celia P             |         |           | Xay E Frothingham al     | Deed    | 1912    | 83 403    |  |                                           |
|         | Cecelia P              |         |           | Henry T Feige al         | Dead    | 1913    | 79 337    |  |                                           |
|         | Cocelia P              |         |           | Elennora Thies & hus     | Release | 1922    | 179 110   |  | - Jump to new page                        |
| Lulley  | Anthony                |         |           | Lilly # Brown            | Release | 1891 JW | B 19 728  |  | Page: Go!                                 |
| Lully   | Anthony                |         |           | John M Mitchell & mf     |         | 1891 J# | 19 734    |  | Display range of pages                    |
| Luffs   | Enca. H                |         |           | Charlton Hgts Imp Co     | Deed    | 1869 JW | 11 569    |  |                                           |
| Luiz    | Albert                 |         |           | James T McMahon          | Mortg   | 1907    | 31 588    |  |                                           |
| Ludlam  | Clarence H<br>Archie A |         |           | Roy H Pickford           | Deed    | 1913    | 87 340    |  | NOTE: Limit 10 pages                      |
| Lumpkin |                        |         |           | Annie M Bohrer & hus     | Deed    | 1911    | 63 233    |  | [+]Send Image Feedback                    |
| Lubin   |                        | Israel  |           | George N Palmer al       | Deed    | 1923    | 162 140   |  |                                           |
| Lumley  |                        |         | Walter F  | Peoples Co-op Realty Co  | Deed    | 1920    | 156 431.  |  |                                           |
| Lubore  | Bessie G               |         |           | Stony Hill Realty Co Inc | Deed    | 1921    | 169 494   |  |                                           |
| 100     |                        |         |           |                          |         |         |           |  |                                           |